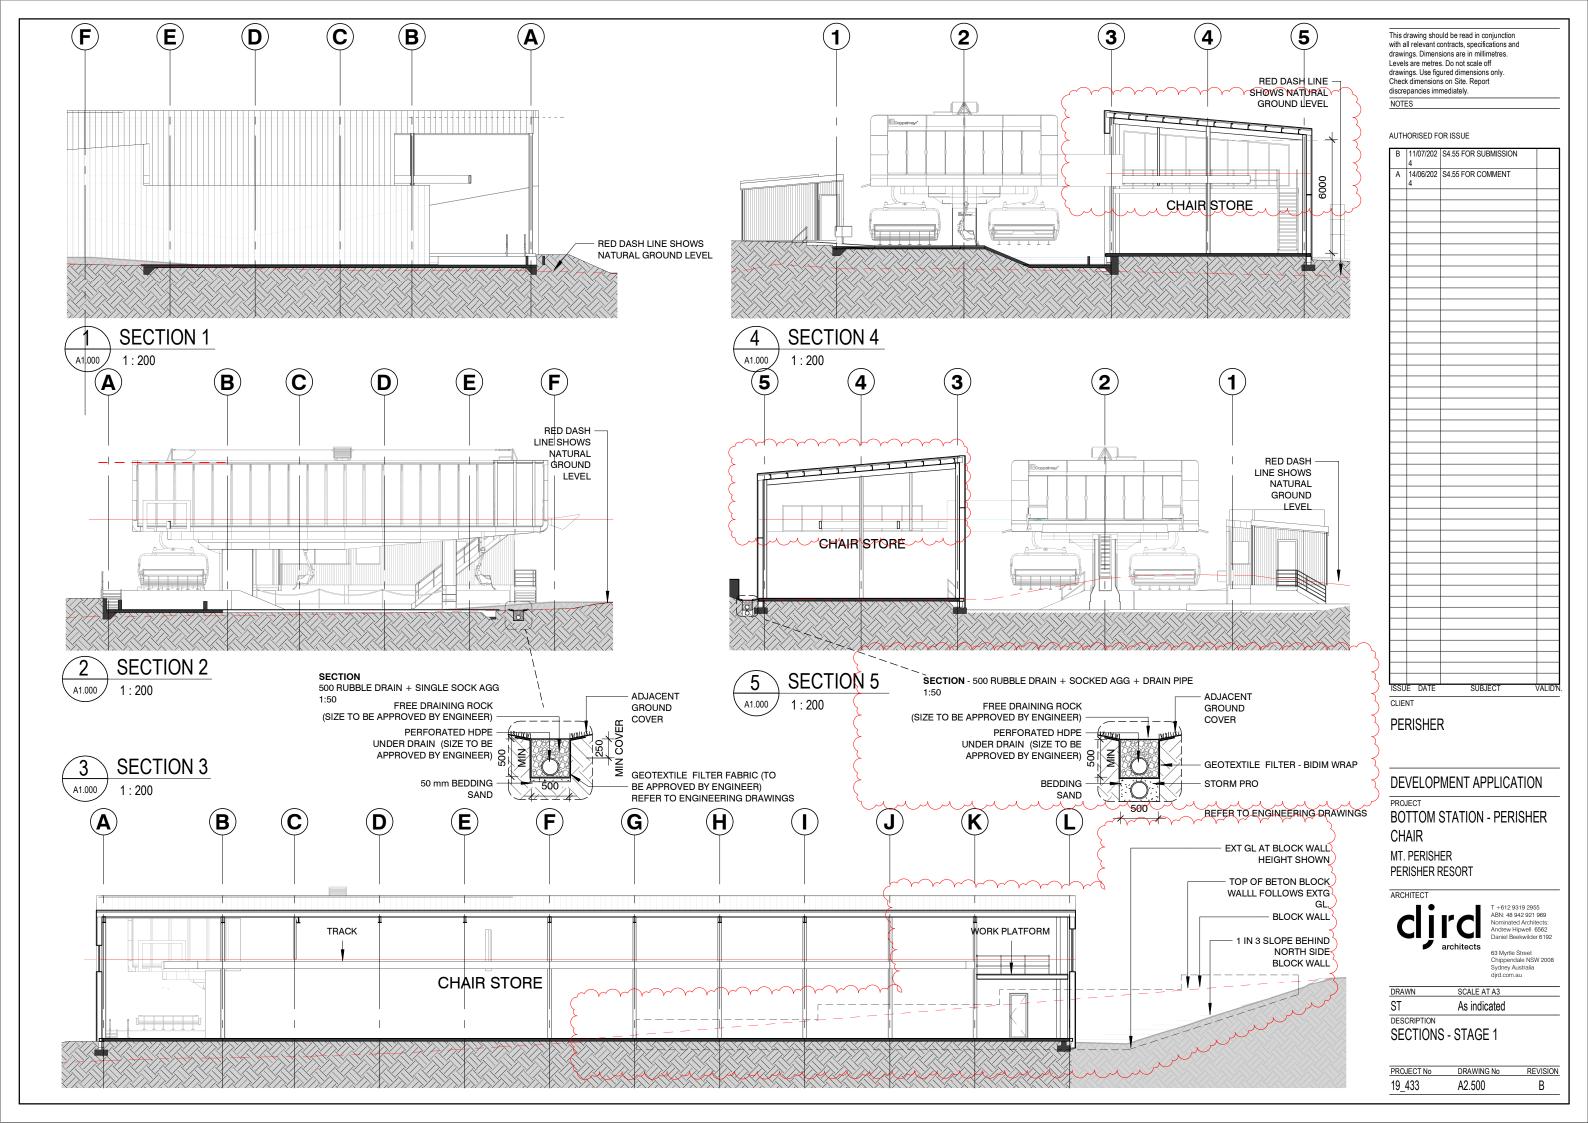

## **PERISHER CHAIR - BOTTOM STATION** S4.55 APPLICATION - PROJECT STAGING

This drawing should be read in conjunction with all relevant contracts, specifications and drawings. Dimensions are in millimetres. Levels are metres. Do not scale off drawings. Use figured dimensions only. Check dimensions on Site. Report discrepancies immediately.