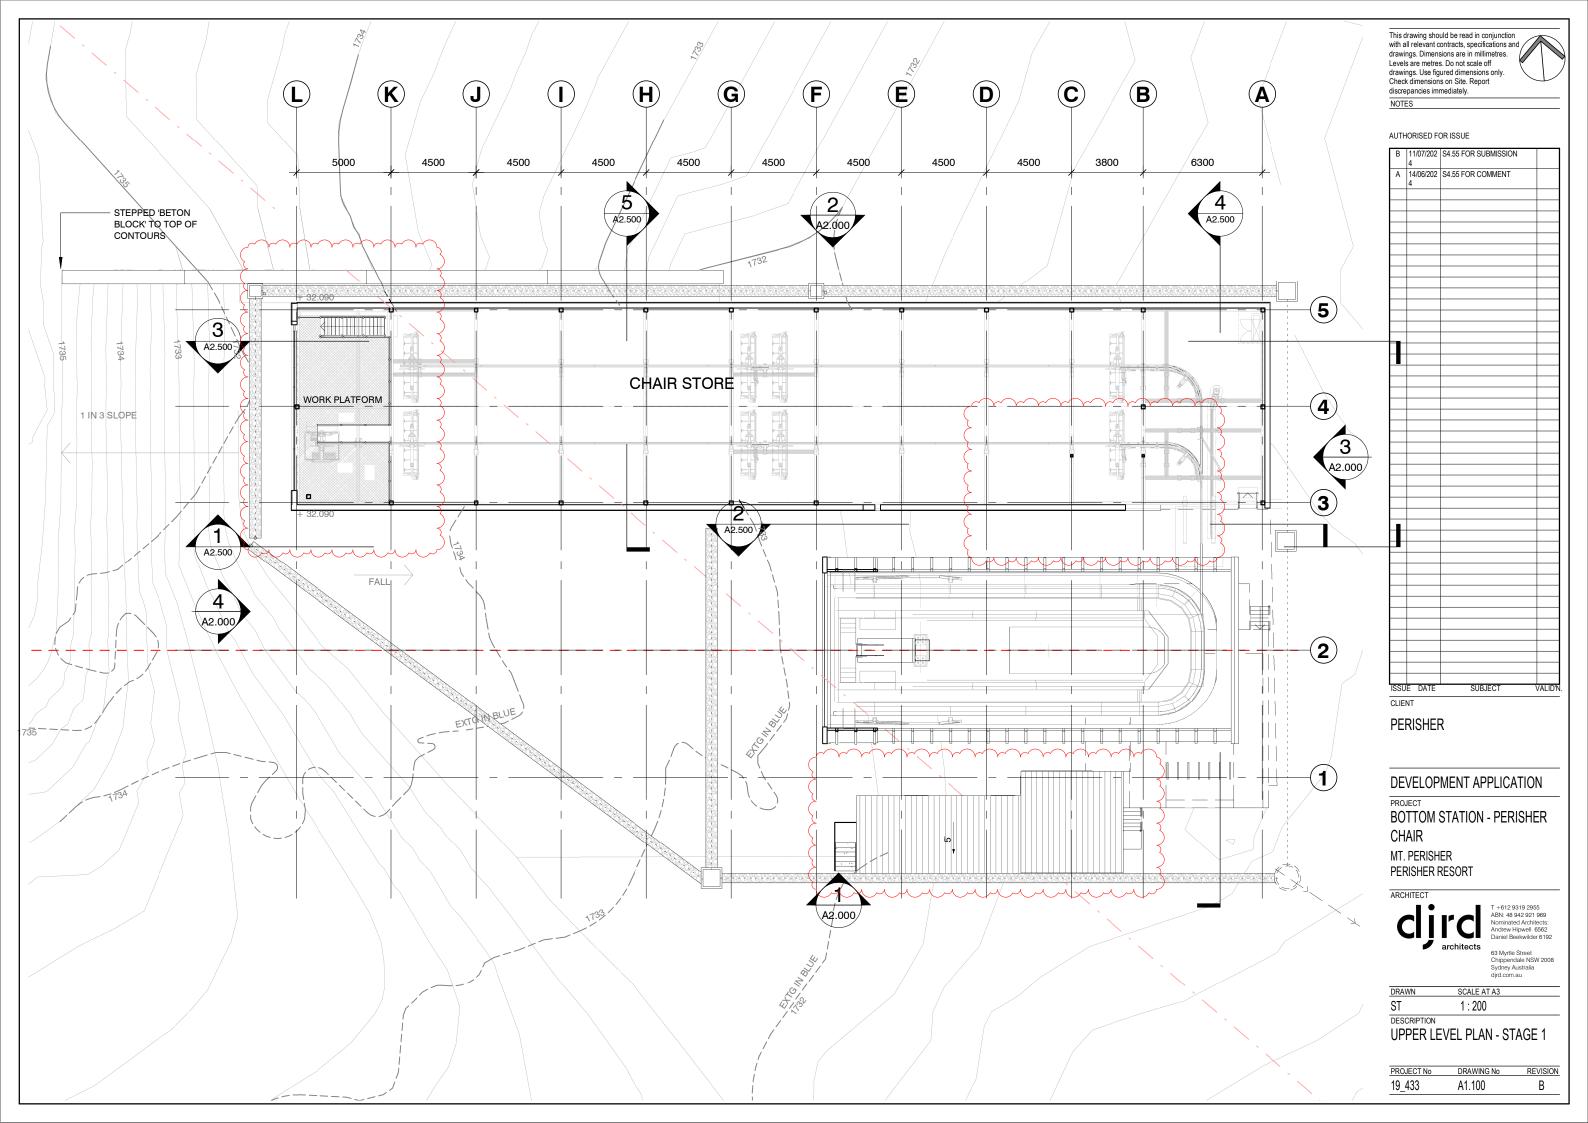

## **PERISHER CHAIR - BOTTOM STATION** S4.55 APPLICATION - PROJECT STAGING

This drawing should be read in conjunction with all relevant contracts, specifications and drawings. Dimensions are in millimetres. Levels are metres. Do not scale off drawings. Use figured dimensions only. Check dimensions on Site. Report discrepancies immediately.