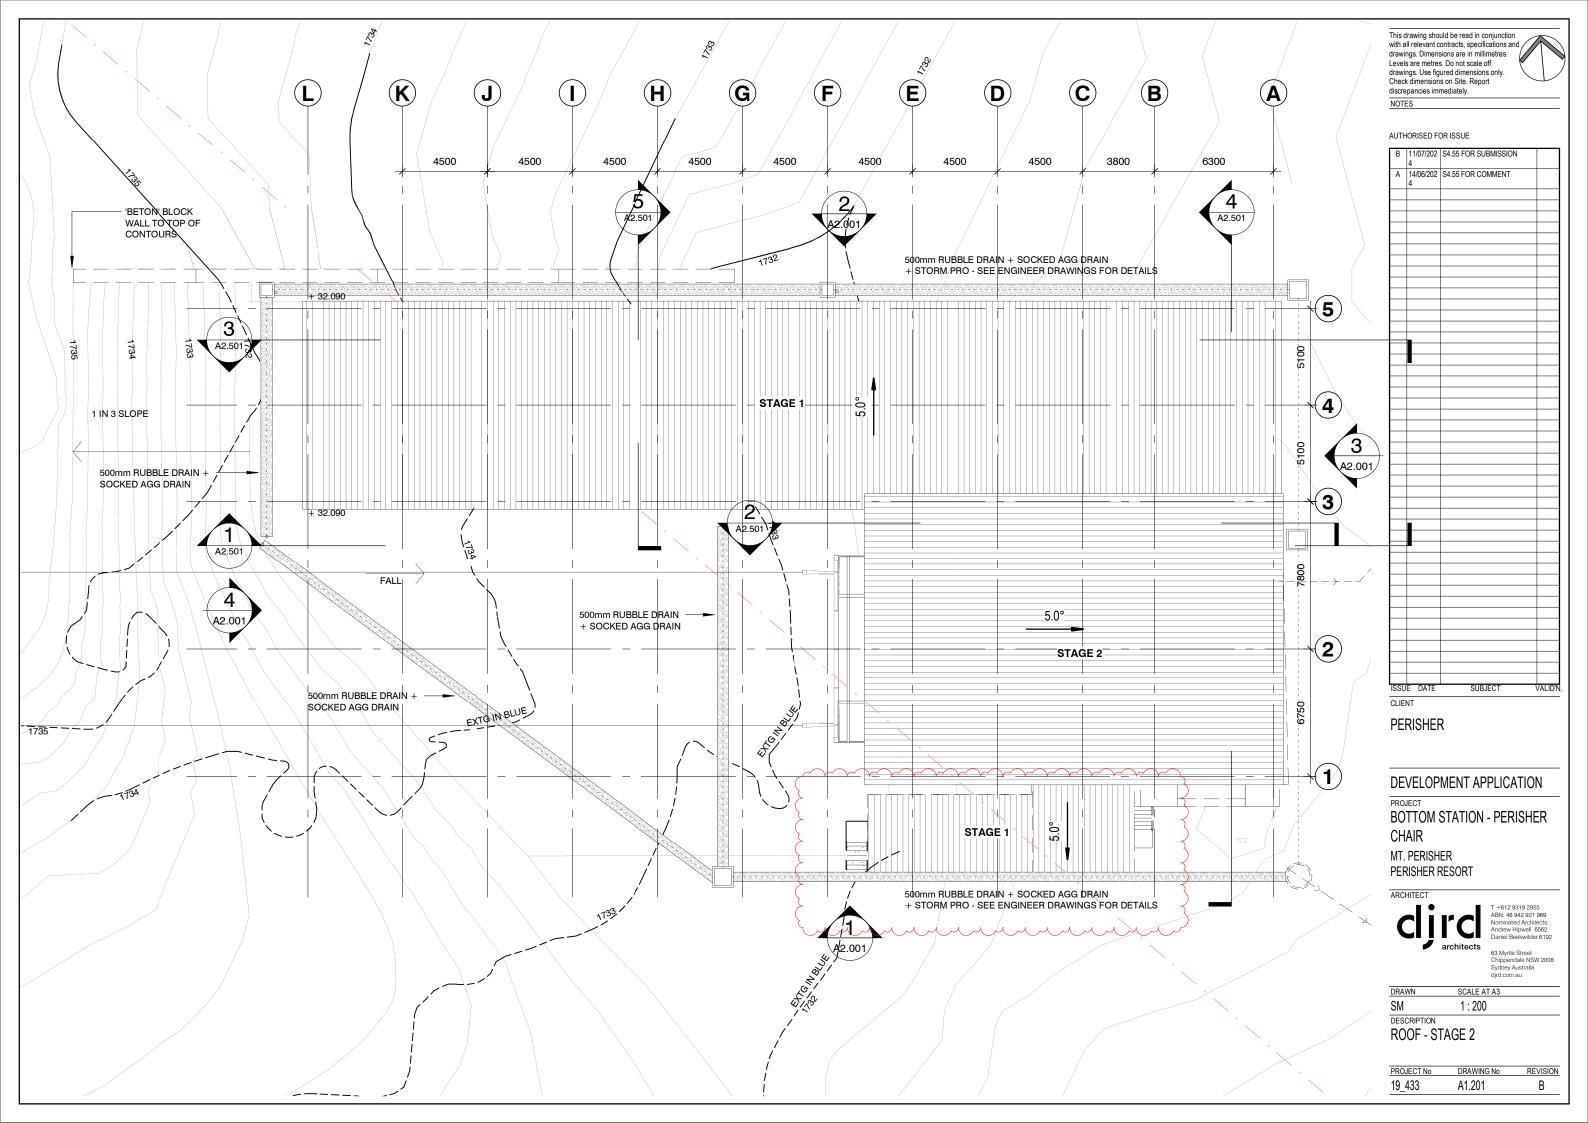

## **PERISHER CHAIR - BOTTOM STATION** S4.55 APPLICATION - PROJECT STAGING

This drawing should be read in conjunction with all relevant contracts, specifications and drawings. Dimensions are in millimetres. Levels are metres. Do not scale off drawings. Use figured dimensions only. Check dimensions on Site. Report discrepancies immediately.