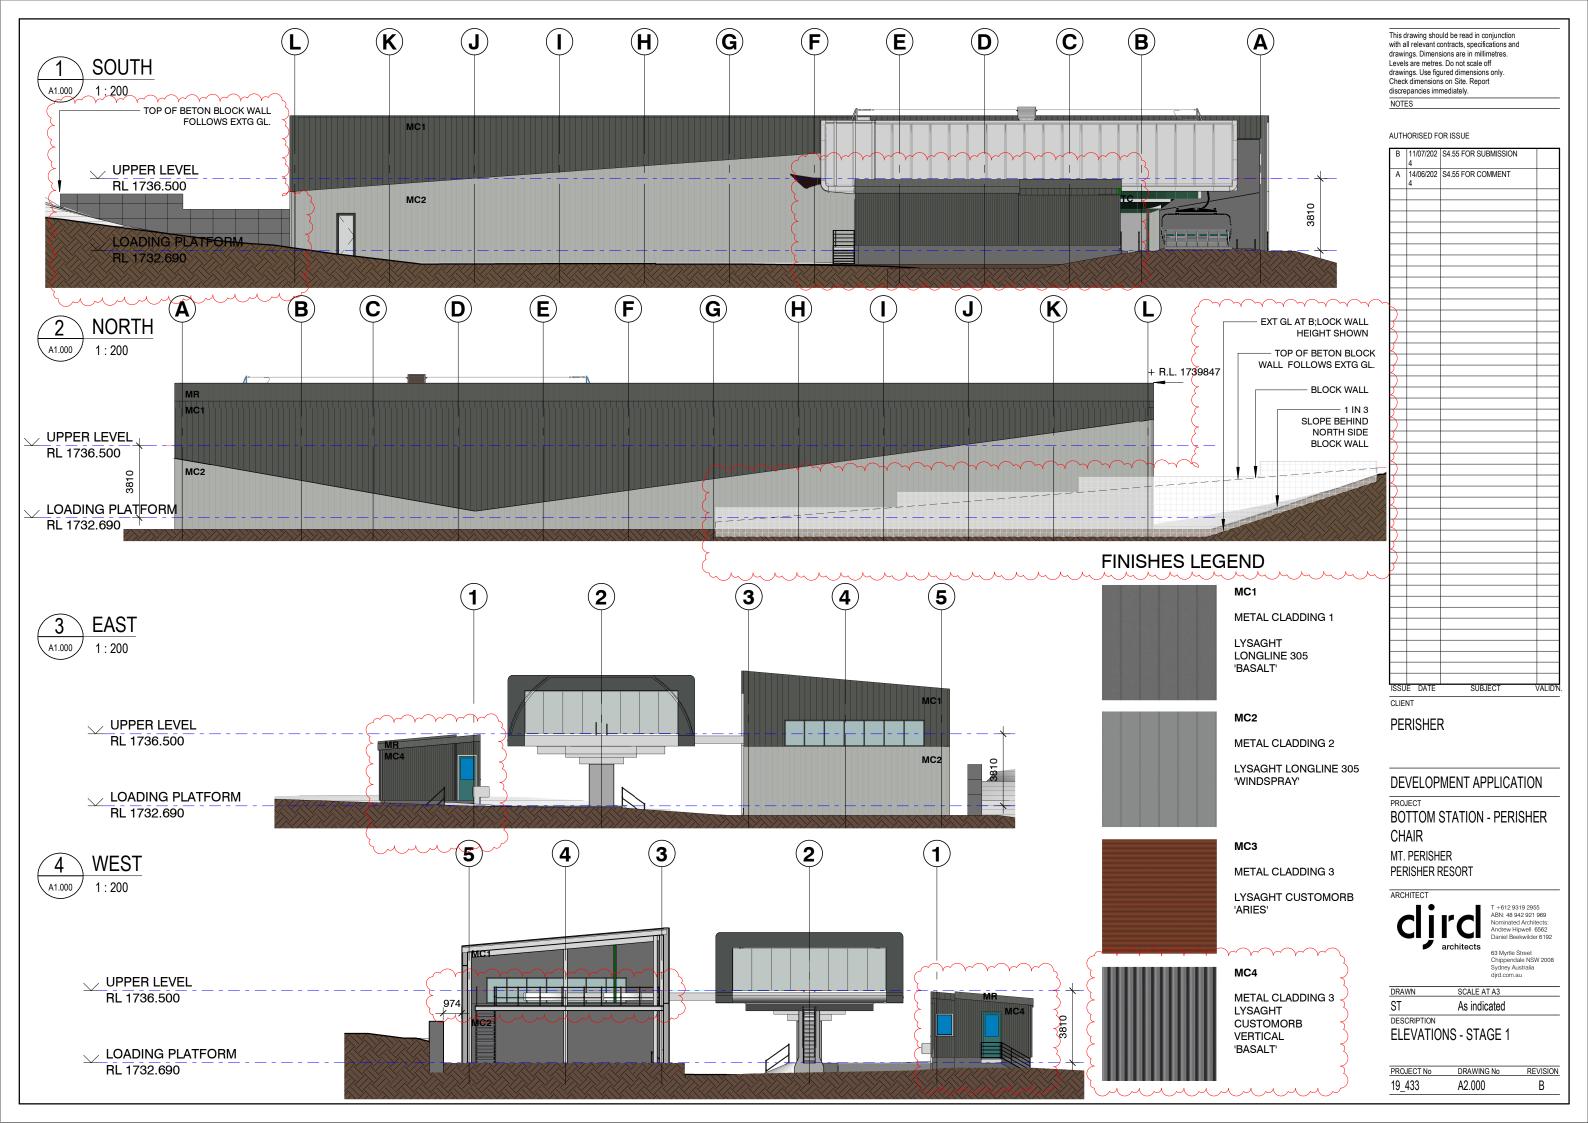

## **PERISHER CHAIR - BOTTOM STATION** S4.55 APPLICATION - PROJECT STAGING

This drawing should be read in conjunction with all relevant contracts, specifications and drawings. Dimensions are in millimetres. Levels are metres. Do not scale off drawings. Use figured dimensions only. Check dimensions on Site. Report discrepancies immediately.