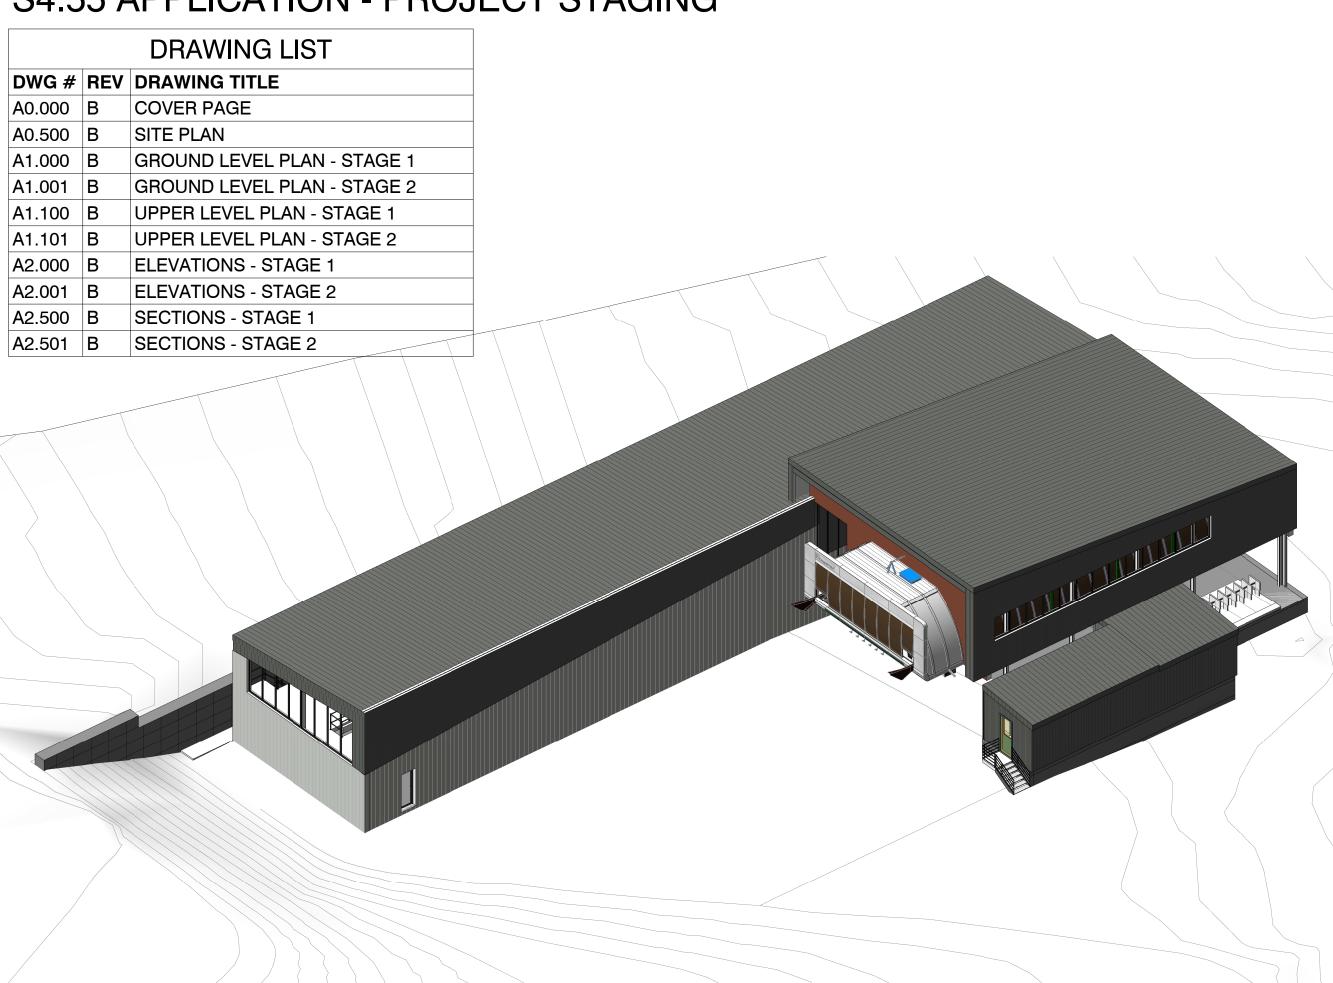

## **PERISHER CHAIR - BOTTOM STATION** S4.55 APPLICATION - PROJECT STAGING

This drawing should be read in conjunction with all relevant contracts, specifications and drawings. Dimensions are in millimetres. Levels are metres. Do not scale off drawings. Use figured dimensions only. Check dimensions on Site. Report discrepancies immediately.