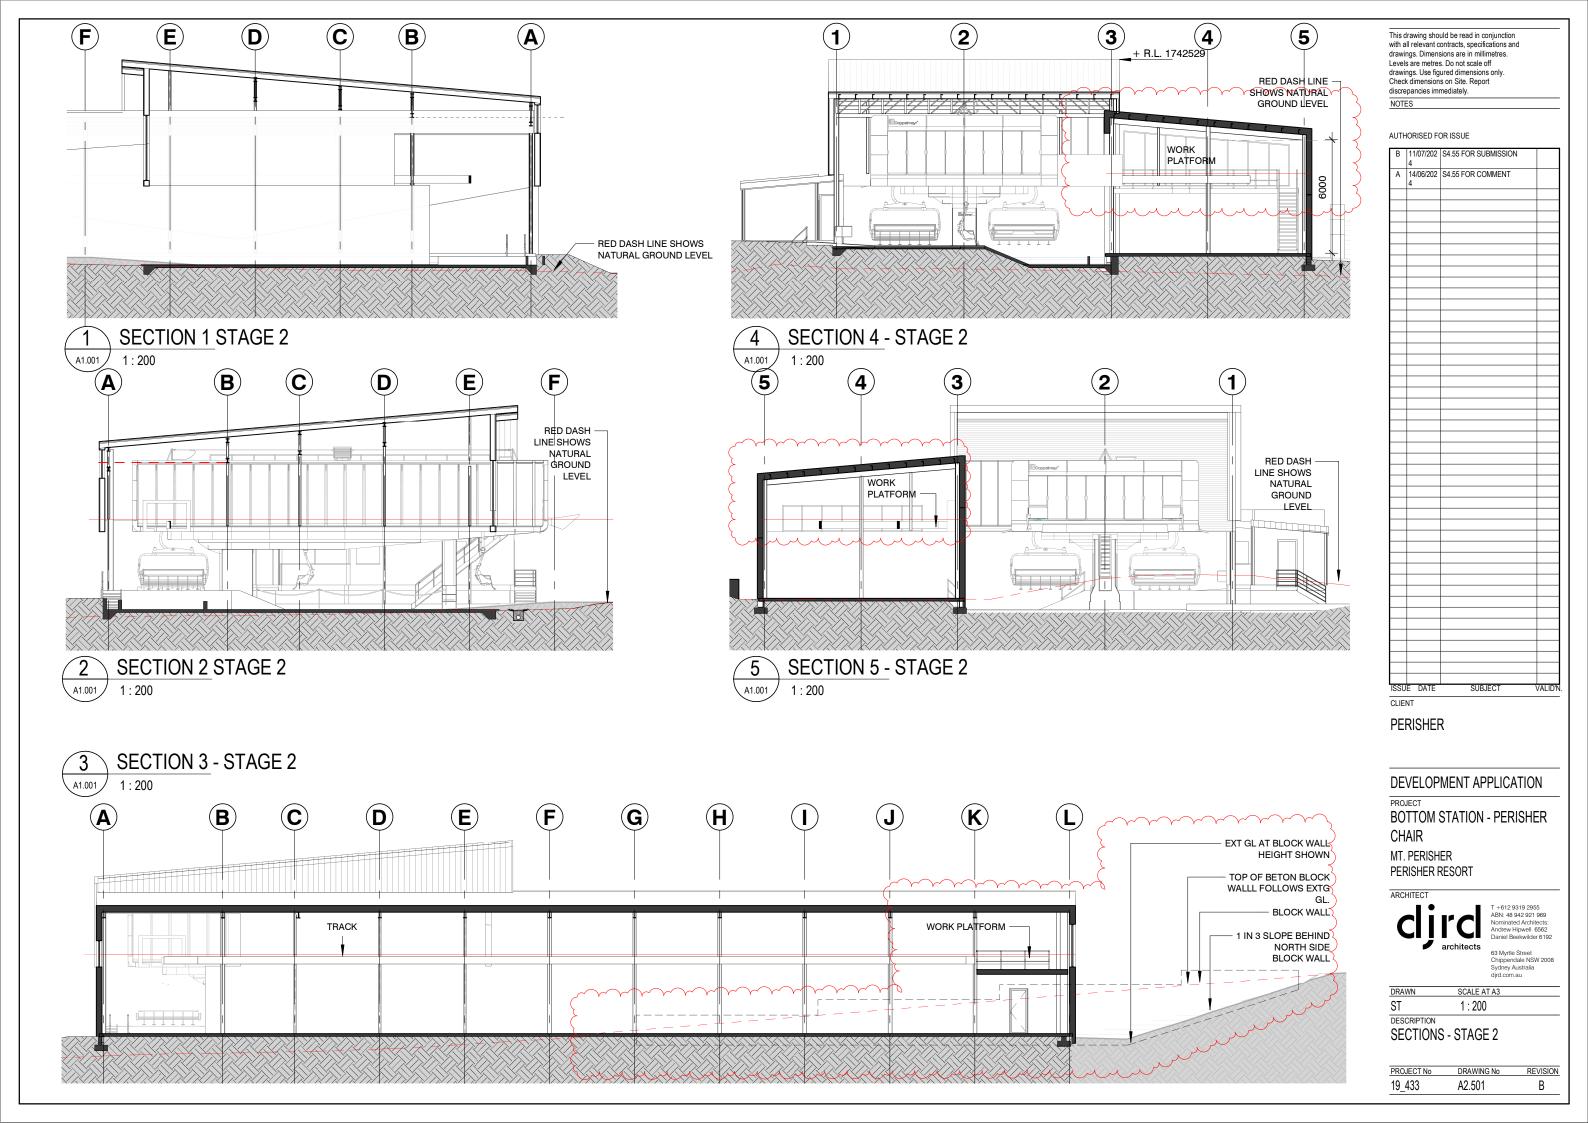

## **PERISHER CHAIR - BOTTOM STATION** S4.55 APPLICATION - PROJECT STAGING

This drawing should be read in conjunction with all relevant contracts, specifications and drawings. Dimensions are in millimetres. Levels are metres. Do not scale off drawings. Use figured dimensions only. Check dimensions on Site. Report discrepancies immediately.