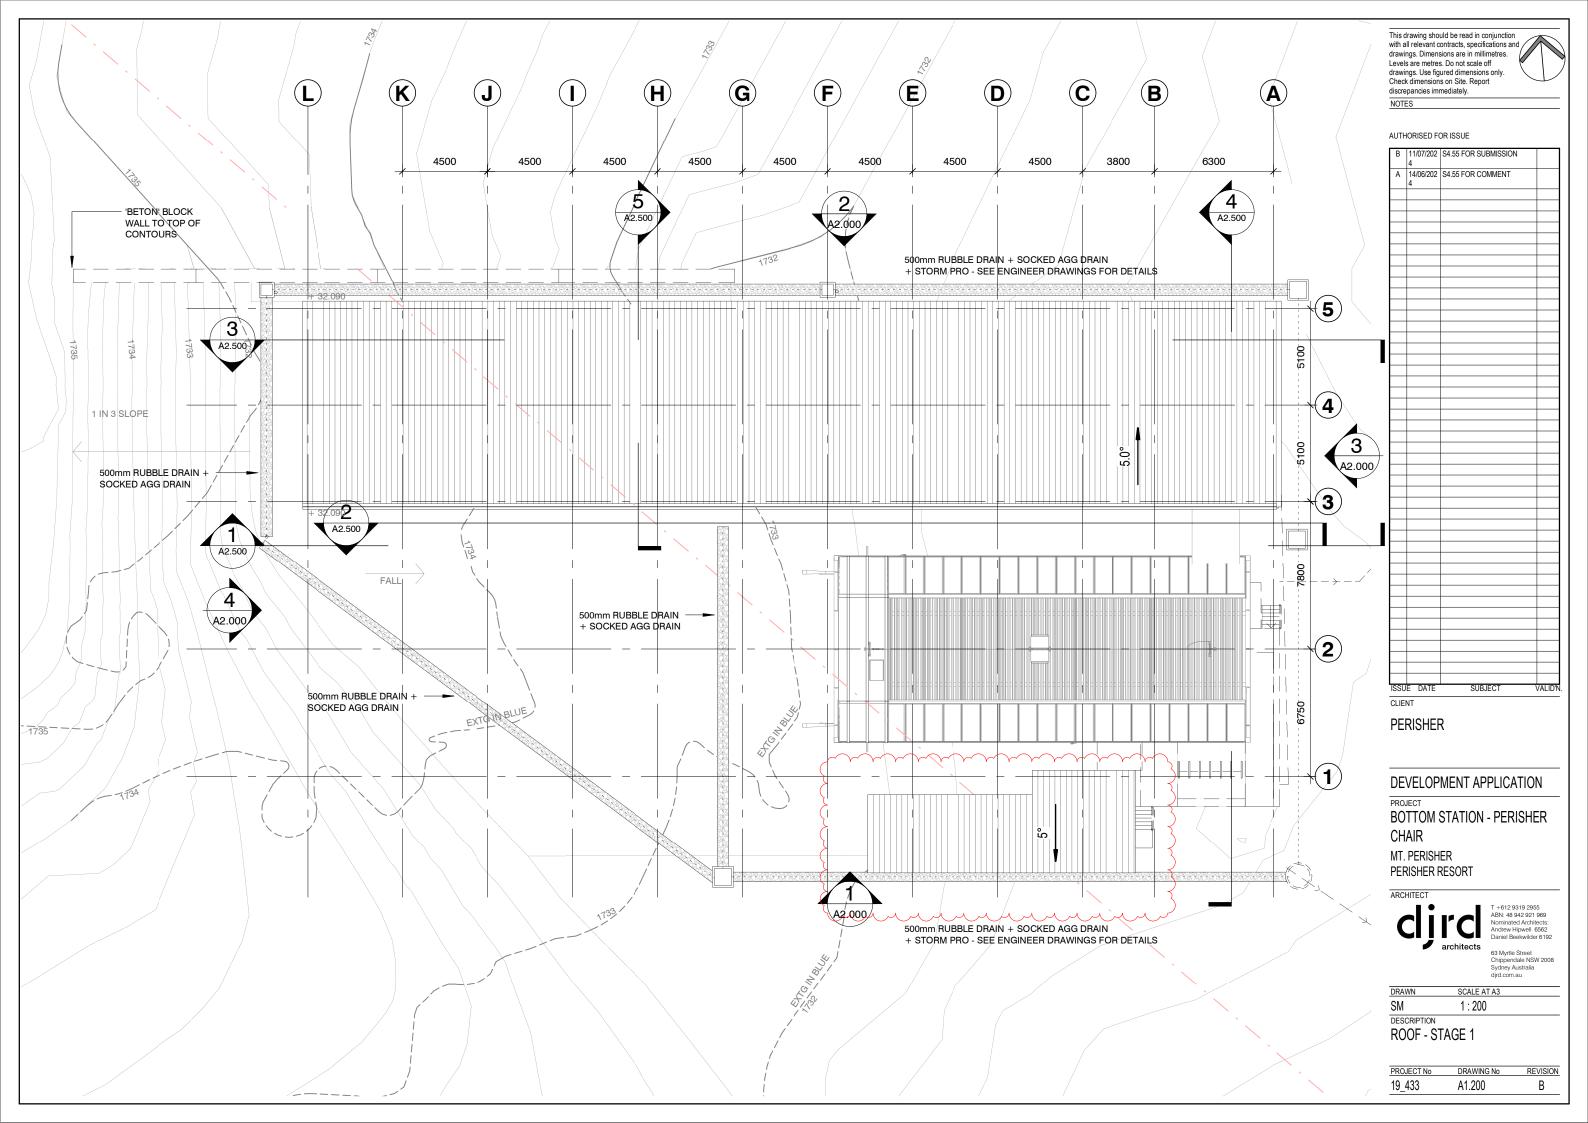

## **PERISHER CHAIR - BOTTOM STATION** S4.55 APPLICATION - PROJECT STAGING

This drawing should be read in conjunction with all relevant contracts, specifications and drawings. Dimensions are in millimetres. Levels are metres. Do not scale off drawings. Use figured dimensions only. Check dimensions on Site. Report discrepancies immediately.