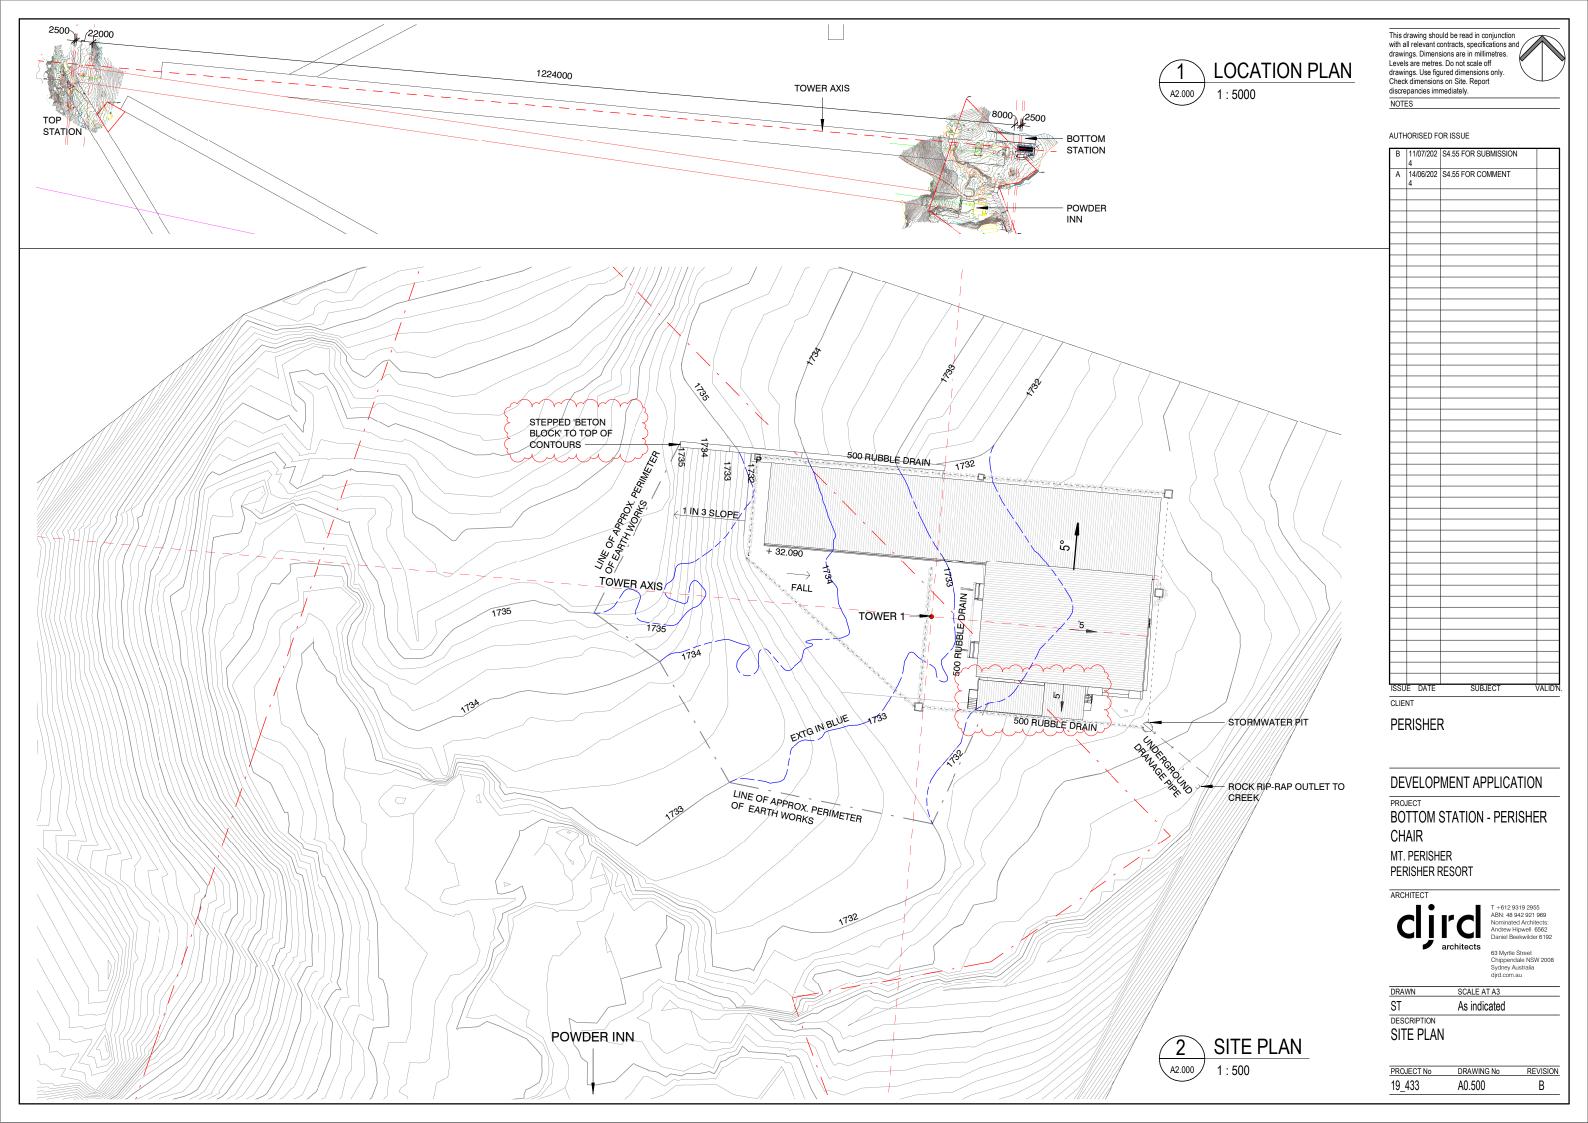

## **PERISHER CHAIR - BOTTOM STATION** S4.55 APPLICATION - PROJECT STAGING

This drawing should be read in conjunction with all relevant contracts, specifications and drawings. Dimensions are in millimetres. Levels are metres. Do not scale off drawings. Use figured dimensions only. Check dimensions on Site. Report discrepancies immediately.