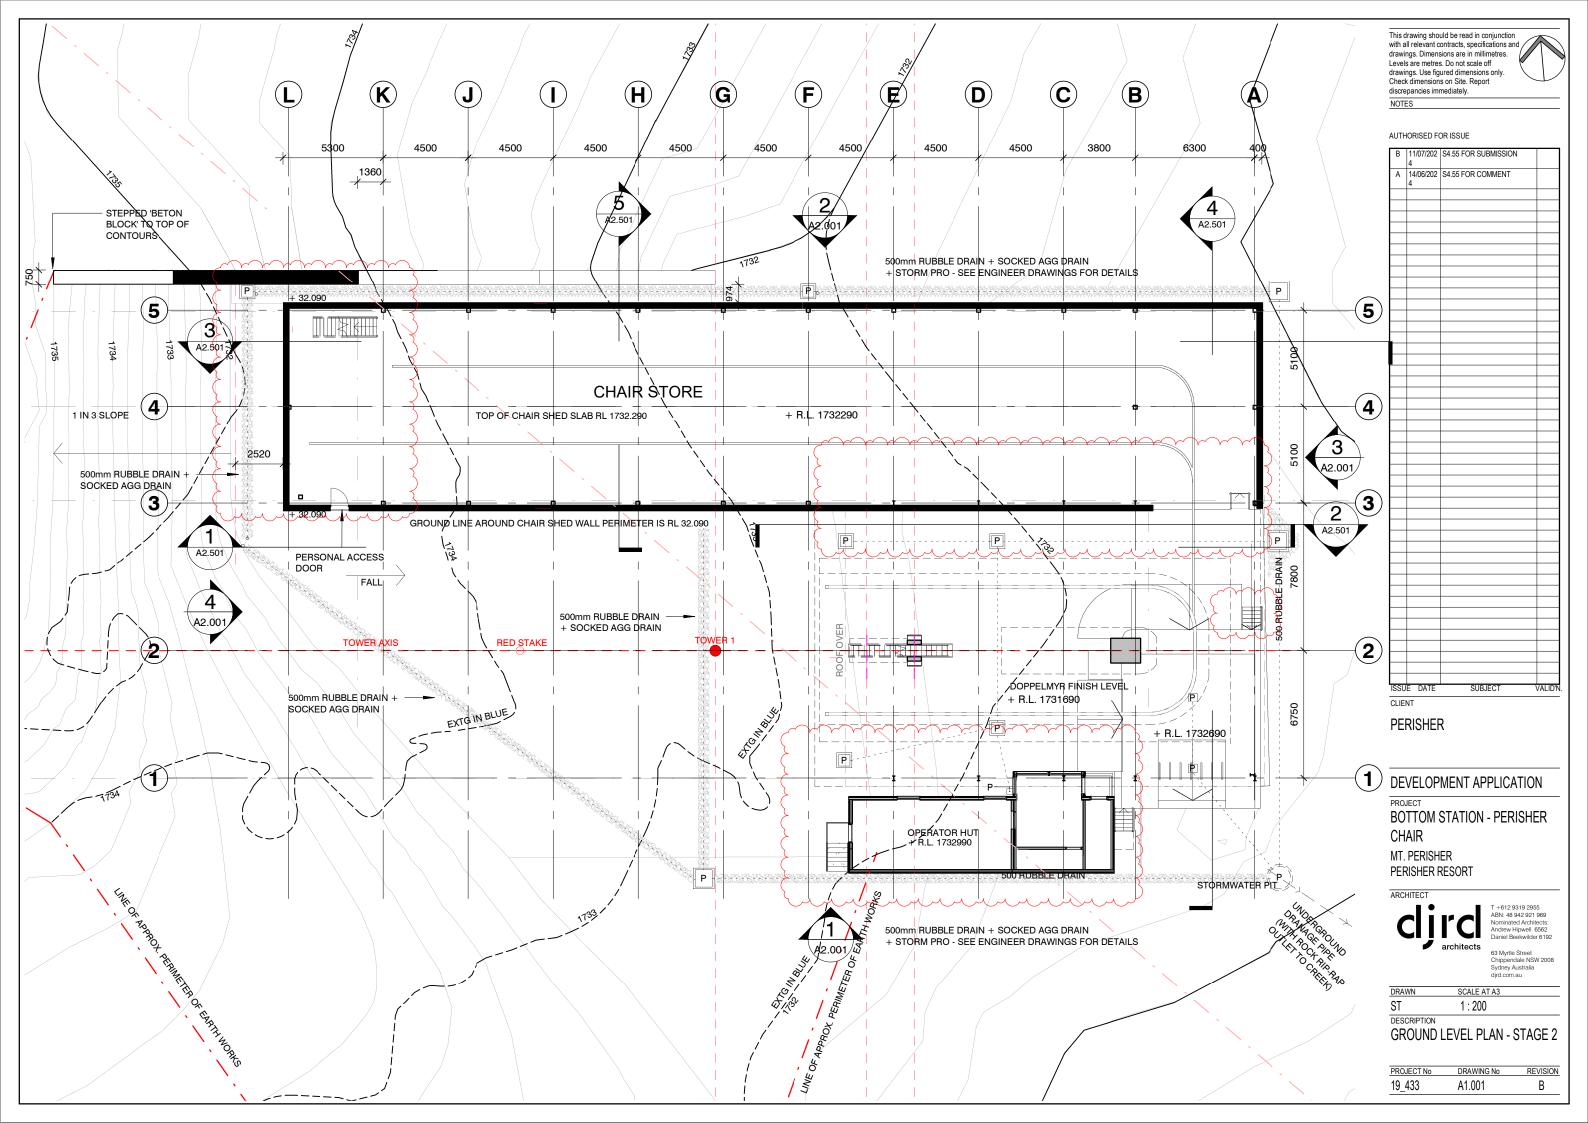

## **PERISHER CHAIR - BOTTOM STATION** S4.55 APPLICATION - PROJECT STAGING

This drawing should be read in conjunction with all relevant contracts, specifications and drawings. Dimensions are in millimetres. Levels are metres. Do not scale off drawings. Use figured dimensions only. Check dimensions on Site. Report discrepancies immediately.