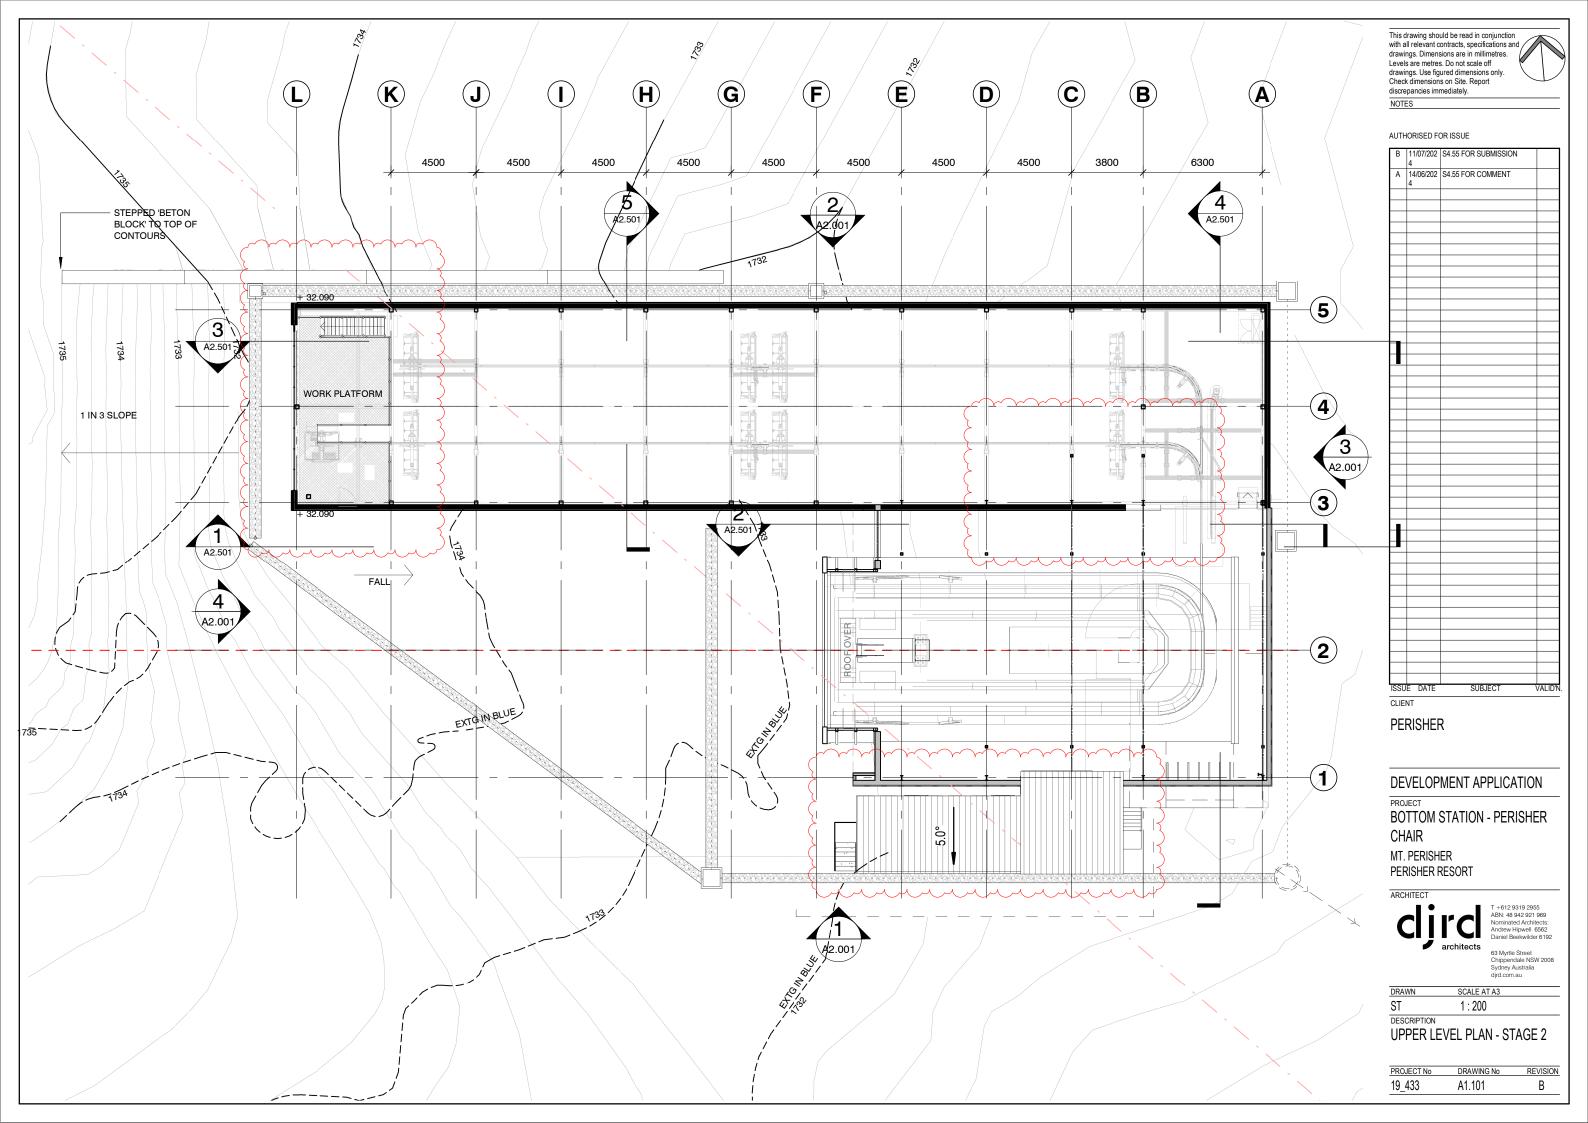

## **PERISHER CHAIR - BOTTOM STATION** S4.55 APPLICATION - PROJECT STAGING

This drawing should be read in conjunction with all relevant contracts, specifications and drawings. Dimensions are in millimetres. Levels are metres. Do not scale off drawings. Use figured dimensions only. Check dimensions on Site. Report discrepancies immediately.