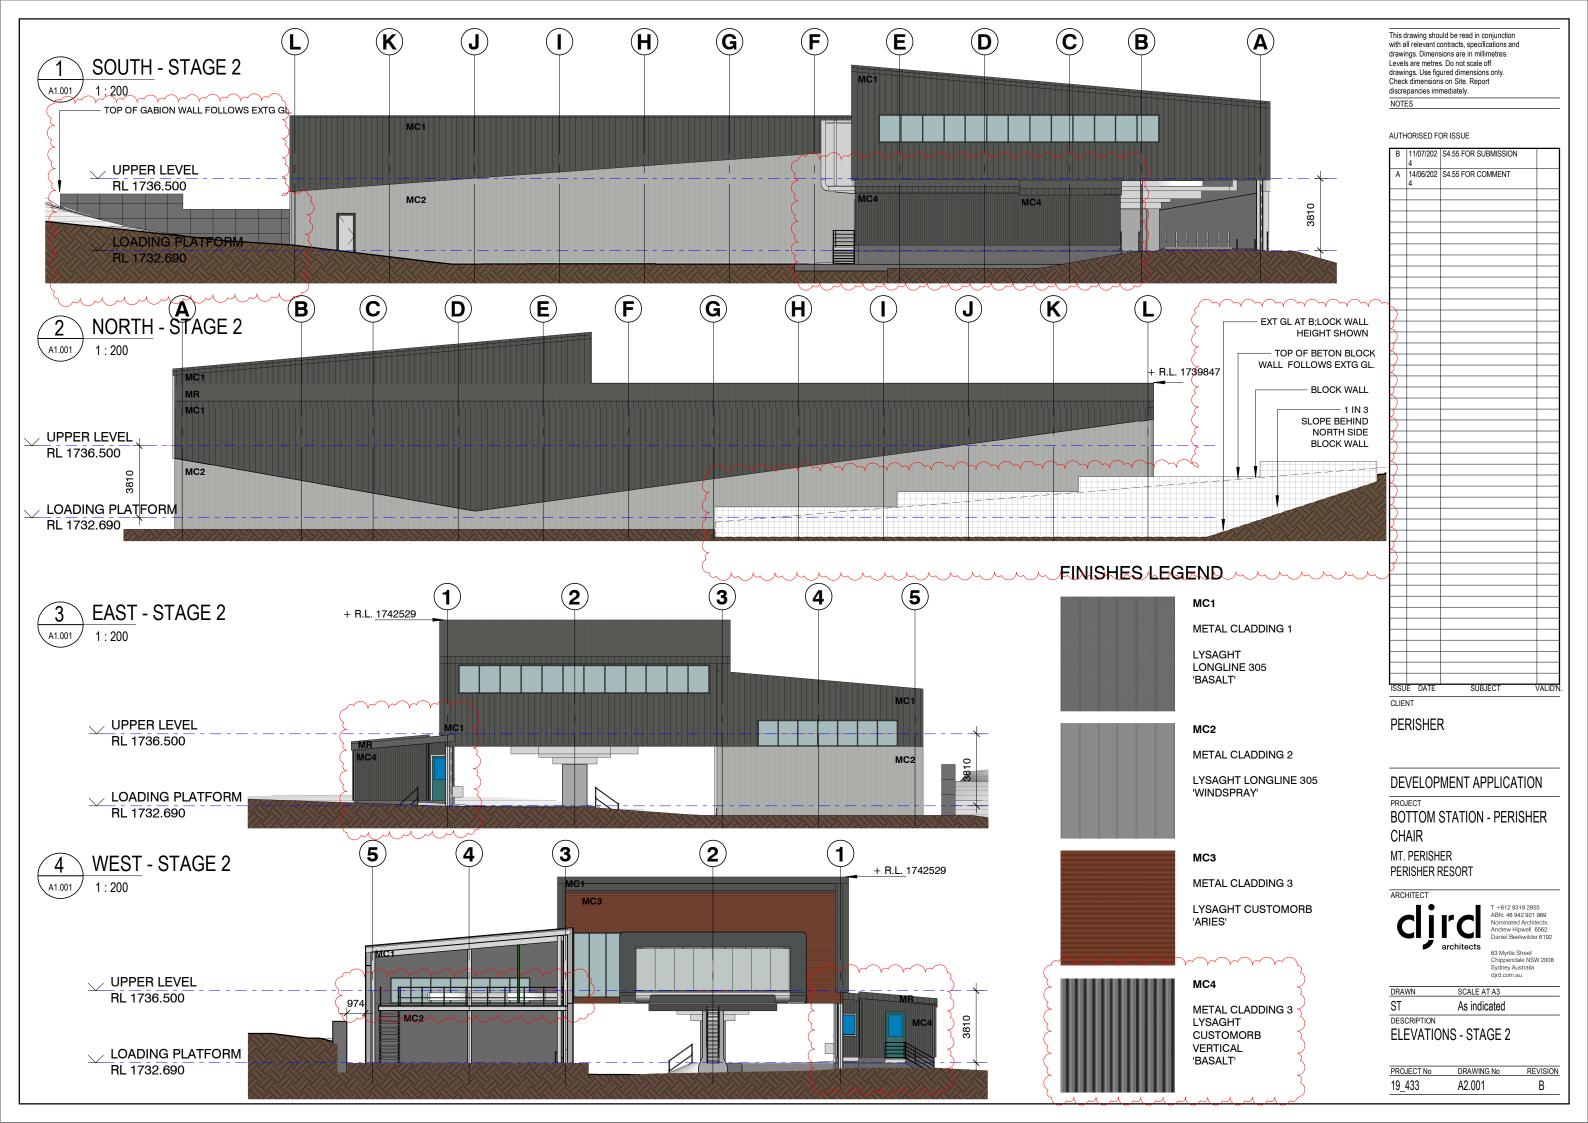

## **PERISHER CHAIR - BOTTOM STATION** S4.55 APPLICATION - PROJECT STAGING

This drawing should be read in conjunction with all relevant contracts, specifications and drawings. Dimensions are in millimetres. Levels are metres. Do not scale off drawings. Use figured dimensions only. Check dimensions on Site. Report discrepancies immediately.