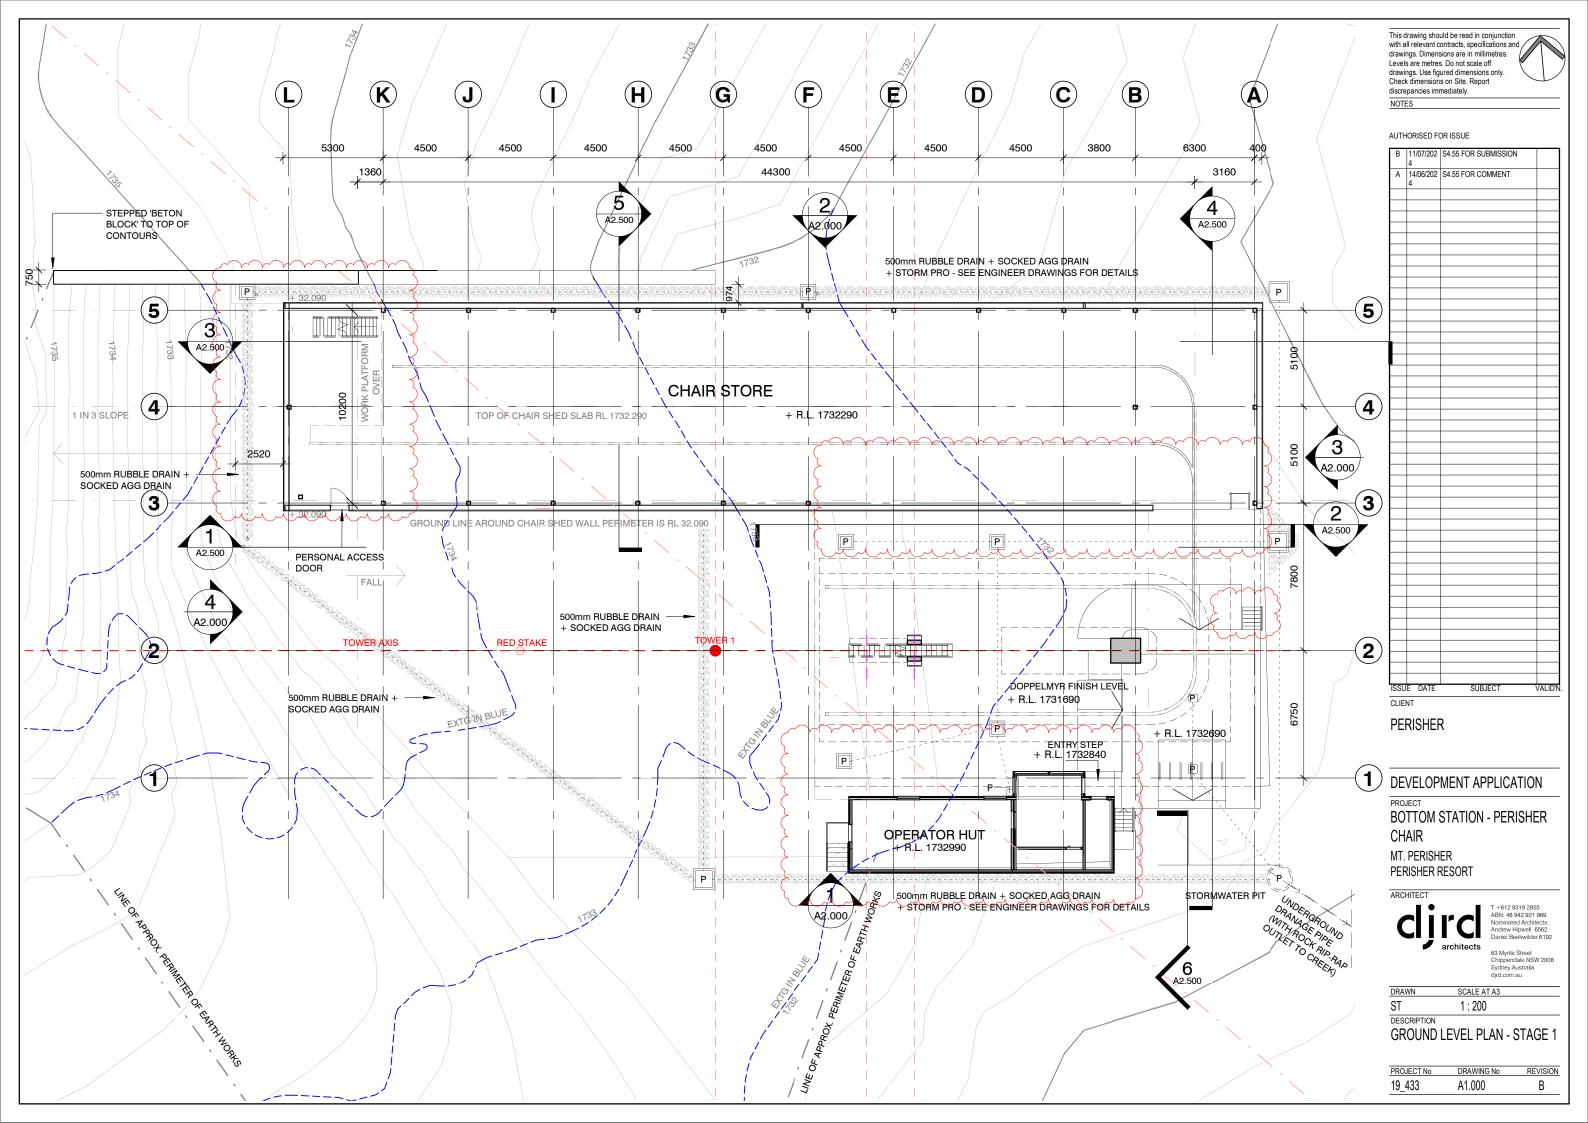

## **PERISHER CHAIR - BOTTOM STATION** S4.55 APPLICATION - PROJECT STAGING

This drawing should be read in conjunction with all relevant contracts, specifications and drawings. Dimensions are in millimetres. Levels are metres. Do not scale off drawings. Use figured dimensions only. Check dimensions on Site. Report discrepancies immediately.